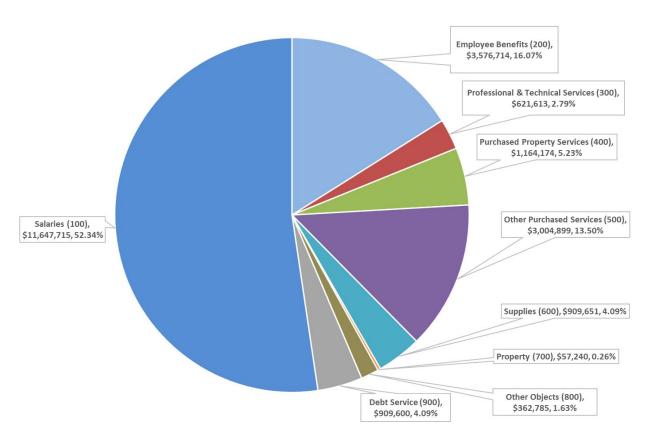

|                                         | 2020-2021  | 2020-2021  | 2021-2022  | 2021-2022  | 2022-2023  | 2023-2024  | % Over    | \$ Over   |                                                                                                                                            |
|-----------------------------------------|------------|------------|------------|------------|------------|------------|-----------|-----------|--------------------------------------------------------------------------------------------------------------------------------------------|
| DUDGET CUMMARY                          | Approved   | Actual     | Approved   | Actual     | Approved   | Requested  | last year | last year | Object Becaused as                                                                                                                         |
| BUDGET SUMMARY EXPENDITURES BY OBJECT   | Budget     | Expense    | Budget     | Expense    | Budget     | Budget     |           |           | Object Description                                                                                                                         |
| CODE                                    |            |            |            |            |            |            |           |           |                                                                                                                                            |
| Salaries (100)                          | 10,732,733 | 10,327,388 | 10,959,635 | 10,608,313 | 11,264,218 | 11,647,715 | 3.40%     | 383,497   | Includes regular and extra compensatory wages for employees                                                                                |
| Employee Benefits (200)                 | 4,110,265  | 4,040,567  | 4,128,628  | 4,126,277  | 4,085,438  | 3,576,714  | -12.45%   | (508,724) | Contractual Benefits for employees including medical, life insurance, annuities and FICA/Medicare.                                         |
| Professional & Technical Services (300) | 493,119    | 487,442    | 542,483    | 518,072    | 580,241    | 621,613    | 7.13%     | 41,372    | Primarily legal, consulting, rehabilitative, and professional development services performed by outside contractors.                       |
| Property Services (400)                 | 1,105,039  | 994,851    | 1,098,382  | 1,092,253  | 1,110,663  | 1,164,174  | 4.82%     | 53,511    | Expenditures from these accounts are used for upkeep and repairs of school buildings and equipment.                                        |
| Other Services (500)                    | 2,273,042  | 2,064,946  | 2,649,932  | 2,594,902  | 2,873,375  | 3,004,899  | 4.58%     | 131,524   | Expenditures from these accounts are used primarily for transportation, communications, out of district tuition, travel, and conferences.  |
| Supplies and Materials (600)            | 648,727    | 544,256    | 682,445    | 655,761    | 746,466    | 909,651    | 21.86%    | 163,185   | Includes supplies, materials, textbooks, utilities such as heating oil.                                                                    |
| Equipment (700)                         | 39,161     | 32,074     | 37,668     | 28,031     | 75,309     | 57,240     | -23.99%   | (18,069)  | Funds from these accounts are used for new and replacement equipment.                                                                      |
| Other Objects (800)                     | 222,455    | 240,322    | 338,700    | 334,274    | 155,729    | 362,785    | 23.76%    | 207,056   | These accounts are used to budget for professional memberships, bond issuance costs, capital projects, and capital sinking fund transfers. |
| TOTAL                                   | 19,624,541 | 18,731,845 | 20,437,872 | 19,957,883 | 20,891,439 | 21,344,790 |           |           |                                                                                                                                            |
| Total General Fund                      | 19,624,541 | 18,731,845 | 20,437,872 | 19,957,883 | 20,891,439 | 21,344,790 |           |           |                                                                                                                                            |
| Debt Service                            | 1,539,200  | 1,539,200  | 1,500,250  | 1,488,025  | 793,800    | 909,600    |           |           |                                                                                                                                            |
| Debt Service - Principal Only           | 1,380,000  | 1,380,000  | 1,380,000  | 1,380,000  | 735,000    | 830,200    |           |           |                                                                                                                                            |
| Total Expenditures                      | 21,163,741 | 20,111,845 | 21,938,122 | 21,445,908 | 21,685,239 | 22,254,390 | 2.62%     | 569,152   | Gross Change over 2022/23 Budget                                                                                                           |
| Revenues                                | 249,487    | 289,560    | 285,681    | 373,209    | 493,499    | 409,816    |           |           |                                                                                                                                            |
| Net Billings to Town                    | 20,914,254 | 19,822,285 | 21,652,441 | 21,072,699 | 21,191,740 | 21,844,574 | 3.08%     | 652,835   | Net Change over 2022/23 Budget                                                                                                             |

### 2023-2024 Analysis of Requested Budget by Object Total Gross Budget Request: \$22,254,390

|       | BY OBJECT                               | 2019-2020<br>Approved<br>Budget | 2020-2021<br>Approved<br>Budget | 2020-2021<br>Actual<br>Expenses | 2020-2021<br>Surplus<br>(Deficit) | 2021-2022<br>Approved<br>Budget | 2021-2022<br>Actual<br>Expenses | 2021-2022<br>Surplus<br>(Deficit)       | 2022-2023<br>Approved<br>Budget | 2023-2024<br>Requested<br>Budget | % Change<br>over 22/23<br>Budget | \$ Change<br>over 22/23<br>Budget |
|-------|-----------------------------------------|---------------------------------|---------------------------------|---------------------------------|-----------------------------------|---------------------------------|---------------------------------|-----------------------------------------|---------------------------------|----------------------------------|----------------------------------|-----------------------------------|
| OBJE( | CT 100 - SALARIES:                      |                                 |                                 |                                 |                                   |                                 |                                 |                                         |                                 |                                  | ,                                |                                   |
| 5111  | Administration                          | 575,530                         | 586,435                         | 619,613                         | (33,178)                          | 603,630                         | 610,398                         | (6,768)                                 | 684,613                         | 728,073                          | 6.35%                            | 43,460                            |
| 5112  | Department Coordinators Salary          | 76,112                          | 77,634                          | 66,760                          | 10,874                            | 80,503                          | 76,387                          | 4,116                                   | 83,321                          | 84,653                           | 1.60%                            | 1,333                             |
| 5113  | Teacher Salary                          | 6,658,908                       | 6,348,256                       | 6,079,463                       | 268,793                           | 6,464,554                       | 6,201,489                       | 263,065                                 | 6,516,703                       | 6,673,823                        | 2.41%                            | 157,120                           |
| 5114  | Secretary Salary                        | 363,416                         | 359,890                         | 381,376                         | (21,486)                          | 374,067                         | 398,476                         | (24,409)                                | 397,077                         | 408,293                          | 2.82%                            | 11,216                            |
| 5115  | Custodian Salary                        | 648,990                         | 647,793                         | 656,532                         | •                                 |                                 | 593,119                         |                                         | 600,684                         | 621,612                          | 3.48%                            | 20,928                            |
| 5116  | Nurse Salary                            | 107,538                         | 107,583                         | 111,038                         |                                   |                                 | 121,703                         | , , , , , , , , , , , , , , , , , , , , |                                 | 125,118                          | 10.70%                           | 12,090                            |
| 5118  | Food Service Administrator Salary       | 0                               | 31,330                          | 0                               | - 1,                              |                                 | 23,909                          |                                         | 33,820                          |                                  | 2.45%                            | 828                               |
| 5118  | Food Service Bookkeeper Salary          | 0                               | 11,733                          | 0                               | ,                                 |                                 | 7,970                           |                                         | 13,495                          | 13,848                           | 2.61%                            | 353                               |
| 5118  | Food Service Salary                     | 0                               | 145,629                         | 121,577                         | 24,052                            |                                 | 146,082                         |                                         | 152,786                         |                                  | -7.62%                           | (11,648)                          |
| 5119  | Para-Educator Salary                    | 713,149                         | 749,297                         | 661,402                         |                                   |                                 | 655,477                         |                                         | 840,385                         | 868,633                          | 3.36%                            | 28,248                            |
| 5123  | Substitute Teacher                      | 120,000                         | 120,000                         | 197,003                         | (77,003)                          |                                 | 141,696                         | 1,161                                   | 144,000                         | 236,250                          | 64.06%                           | 92,250                            |
| 5124  | Substitute Secretary                    | 1,000                           | 500                             | 462                             |                                   |                                 | 0                               | 500                                     | 500                             |                                  | 0.00%                            | 0                                 |
| 5124  | Substitute Para-Educator                | 6,000                           | 6,000                           | 1,063                           |                                   |                                 | 5,902                           |                                         | 6,000                           |                                  | -4.17%                           | (250)                             |
| 5124  | Substitute Custodian                    | 0                               | 800                             | 2,442                           | (1,642)                           |                                 | 2,477                           | (1,677)                                 |                                 | 1,000                            | 0.00%                            | 0                                 |
| 5124  | Substitute Cafeteria                    | 0                               | 0                               | 0                               | -                                 | -                               | 1,973                           | (1,973)                                 |                                 | 500                              | 0.00%                            | 500                               |
| 5133  | Mentor                                  | 15,876                          | 16,996                          | 12,756                          |                                   | 16,996                          | 11,499                          | 5,497                                   | 13,755                          | 14,758                           | 7.29%                            | 1,003                             |
| 5133  | Extra-Curricular                        | 131,811                         | 134,448                         | 85,450                          | 48,998                            |                                 | 160,998                         | (26,550)                                |                                 | 155,780                          | 13.17%                           | 18,131                            |
| 5133  | Coach                                   | 284,893                         | 290,591                         | 243,167                         | 47,424                            |                                 | 302,430                         | (11,839)                                |                                 | 325,928                          | 23.98%                           | 63,043                            |
| 5134  | Secretary OT / BOE Clerk Salary         | 1,000                           | 1,000                           | 100                             |                                   |                                 | 0                               | 1,000                                   | 1,000                           |                                  | 698.75%                          | 6,987                             |
| 5135  | Custodian Overtime                      | 27,000                          | 15,000                          | 3,111                           | 11,889                            |                                 | 9,461                           | 5,539                                   | 15,000                          | 15,000                           | 0.00%                            | 0                                 |
| 5141  | Early Retirements                       | 0                               | 0                               | 0                               |                                   | 2,500                           | 0                               | 2,500                                   | 2,500                           | 0                                | -100.00%                         | (2,500)                           |
| 5138  | Cafeteria Overtime                      | 0                               | 0                               | 5,256                           |                                   |                                 | 15,333                          | (13,333)                                |                                 | 3,000                            | 50.00%                           | 1,000                             |
| 5190  | Bldg Rental Reimb.                      | 3,000                           | 3,000                           | 0                               | 3,000                             |                                 | 4,703                           | (4,703)                                 |                                 | 0                                | 0.00%                            | 0                                 |
| 5198  | Supervision District Salary             | 1,034,933                       | 1,078,817                       | 1,078,817                       | 0                                 | 1,116,830                       | 1,116,830                       | 0                                       | 1,242,017                       | 1,181,423                        | -4.88%                           | (60,594)                          |
| TOTAL | SALARIES                                | 10,769,156                      | 10,732,733                      | 10,327,388                      | 405,345                           | 10,959,635                      | 10,608,313                      | 351,321                                 | 11,264,218                      | 11,647,715                       | 3.40%                            | 383,497                           |
| OBJE( | CT 200 - EMPLOYEE BENEFITS:             |                                 |                                 |                                 |                                   |                                 |                                 |                                         |                                 |                                  |                                  |                                   |
| 5210  | Health Insurance                        | 2,327,783                       | 2,860,860                       | 2,860,860                       | 0                                 | 2,860,860                       | 2,860,860                       | 0                                       | 2,860,860                       | 2,298,960                        | -19.64%                          | (561,900)                         |
| 5212  | Appropriation: Health Insurance Reserve | 0                               | 91,429                          | 91,429                          | 0                                 | 91,429                          | 91,429                          | 0                                       | 0                               | 0                                | 0.00%                            | 0                                 |
| 5214  | Life Insurance                          | 11,577                          | 11,907                          | 11,298                          | 609                               | 12,949                          | 11,365                          | 1,584                                   | 11,990                          | 13,447                           | 12.15%                           | 1,457                             |
| 5222  | MERF                                    | 154,115                         | 196,385                         | 185,380                         | 11,004                            | 206,371                         | 218,723                         | (12,352)                                | 238,705                         | 256,777                          | 7.57%                            | 18,072                            |
| 5223  | FICA/Medicare                           | 283,801                         | 290,965                         | 290,030                         | 935                               | 265,973                         | 292,484                         | (26,510)                                | 309,726                         | 333,117                          | 7.55%                            | 23,391                            |
| 5250  | Unemployment Compensation               | 63,500                          | 30,000                          | 13,550                          | 16,450                            | 30,000                          | 7,550                           | 22,450                                  | 45,000                          | 15,000                           | -66.67%                          | (30,000)                          |
| 5260  | Worker's Compensation                   | 72,300                          | 75,192                          | 47,277                          | 27,915                            | 78,200                          | 72,235                          | 5,965                                   | 78,200                          | 80,940                           | 3.50%                            | 2,740                             |
| 5291  | Annuities                               | 15,180                          | 30,680                          | 17,894                          | 12,786                            | 30,680                          | 19,466                          | 11,214                                  | 31,516                          | 28,750                           | -8.78%                           | (2,766)                           |
| 5298  | Supervision District Employee Benefits  | 326,667                         | 522,848                         | 522,848                         | 0                                 | 552,166                         | 552,166                         | 0                                       | 509,441                         | 549,723                          | 7.91%                            | 40,282                            |
| TOTAL | EMPLOYEE BENEFITS                       | 3,254,923                       | 4,110,265                       | 4,040,566                       | 69,699                            | 4,128,628                       | 4,126,277                       | 2,351                                   | 4,085,438                       | 3,576,714                        | -12.45%                          | (508,724)                         |